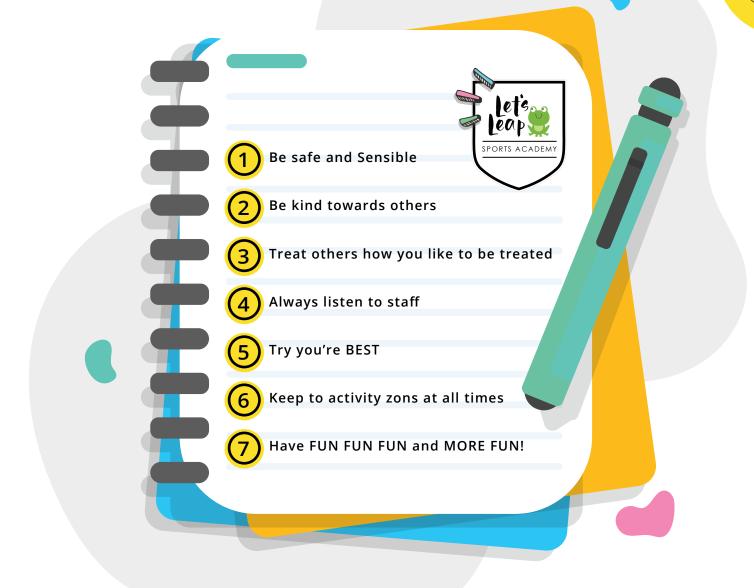

# milo's camp golden rules

We believe that starting each day with our Golden Rules is essential to ensure that your child has the best possible experience at our camp. These rules are not just guidelines; they are the foundation upon which we build a day filled with fun, thoughtfulness, and meaningful connections.

By delivering the Golden Rules every morning, we set a positive tone for the day ahead. We emphasise the importance of using positive language, showing encouragement to others, and fostering teamwork across the camp. These values are not only crucial for creating a supportive and inclusive environment but also for promoting personal growth and development in every camper.

Encouraging your child to arrive by 9:00 am ensures they don't miss out on this vital session, setting them up for a day of success. If running late, please notify us promptly. Your cooperation helps create a fulfilling experience for all campers.