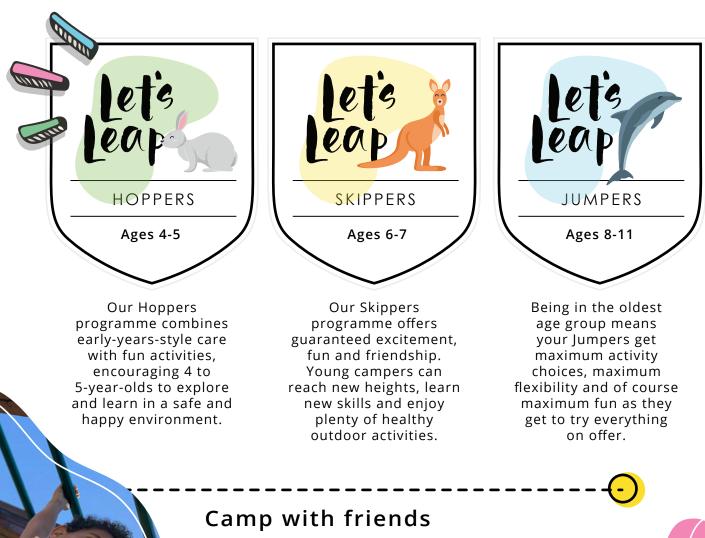

# age groups

We are experienced in caring for children of all ages and ensure parents total peace of mind that whilst they are at work, their children are being cared for in a safe and stimulating setting.

Throughout the week, the camp offers children the opportunity to try things they have never had the chance to do before under the guidance of the camp activity leaders. We have something for everyone, from the quietest 4-year-old to an energetic 11-year-old.

If you would like your child to be grouped with siblings, family members, or a specific friend, please feel free to email us at milo@letsleap.co.uk.

As long as they are close in age, we'll be more than happy to accommodate your request. We'll also make sure to leave a note on the register for our camp location managers to ensure they're aware. Looking forward to making your child's camp experience as enjoyable as possible!