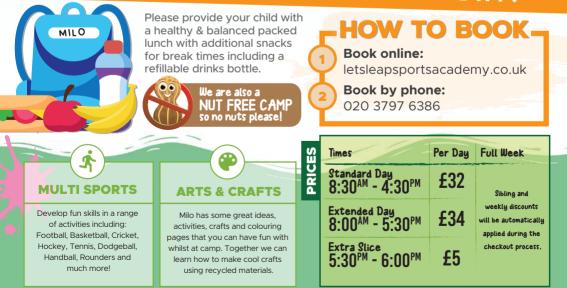

Arts & Crafts Multi Sports Canoeing Soft Archery Animal Shows Cooking & Baking Fencing Forest School Zorb Football Nerf Tag

Electric Go-Karting Milo's Team

Games Scan me to register and book!

STANDARD DAY | 8:30<sup>AM</sup> -4:30<sup>PM</sup>

EXTENDED DAY | 8:00<sup>AM</sup> - 6:00<sup>PM</sup>