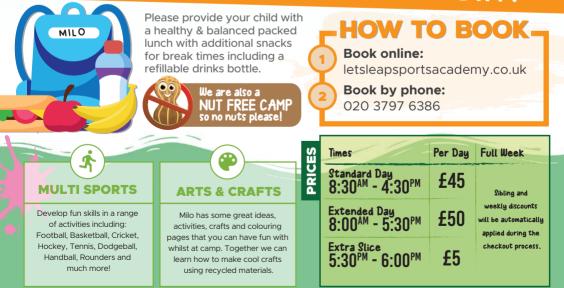

Scan me to register and book!

Sull.

STANDARD DAY | 8:30<sup>am</sup> -4:30<sup>pm</sup>

EXTENDED DAY | 8:00<sup>AM</sup> - 6:00<sup>PM</sup>